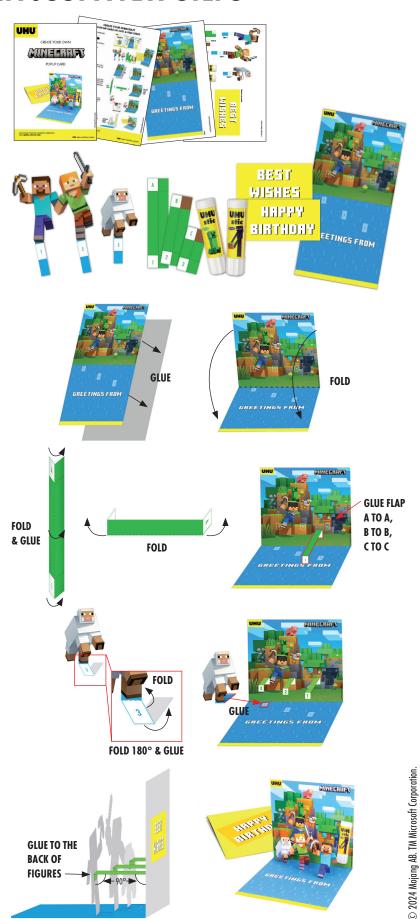

## **CREATE YOUR MINECRAFT POP-UP CARD IN JUST A FEW STEPS**

**BACK OF** 

**FIGURES** 

## WHAT YOU NEED:

- THICKER A4 PAPER OR CARDBOARD

PRINT OUT YOUR PAPERCRAFT ITEMS.

CUT OUT ALL ITEMS.

STICK PART A ONTO THE CARDBOARD, CUT IT OUT AND FOLD IT IN THE MIDDLE ALONG THE DOTTED LINE.

FOLD HOLDER A/B/C IN THE MIDDLE ALONG THE DOTTED LINE AND GLUE IT TOGETHER. THEN FOLD THE ENDS ALONG THE DOTTED LINES AND GLUE THE WHITE AREA WITH A/B/C TO THE CORRESPON-DING MARK ON THE CARD.

FOLD THE FOOT SECTION OF THE FIGURES 1/2/3 ALONG THE DOTTED LINE AND GLUE IT TOGETHER. GLUE THE WHITE AREA WITH 1/2/3 TO THE CORRESPONDING MARK ON THE CARD.

THE LAST STEP IS TO GLUE THE BENT END OF THE HOLDER WITH THE WHITE SURFACE TO THE BACK OF THE FIGURES. THE HOLDER SHOULD BE AT RIGHT ANGLES TO THE CARD SO THAT THE PUP-UP EFFECT WORKS. THE OUTSIDE OF THE CARD CAN STILL BE CUSTOMIZED.